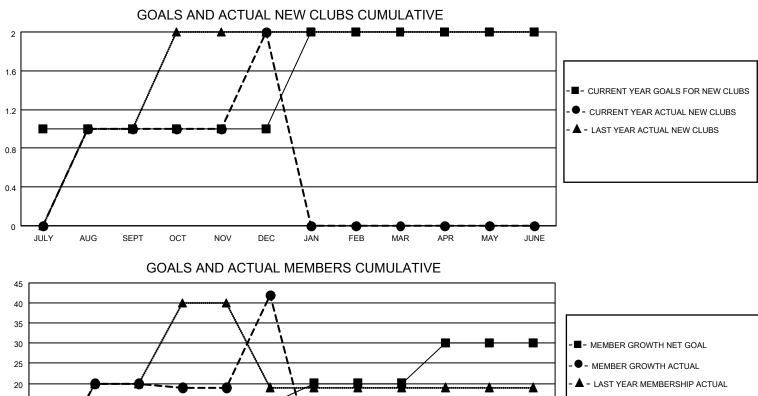

## LOCATION UKRAINE

District 134

Results as of: 12/31/2021

| Clubs                 |               |           |               | Members               |                        |                         |                                                    |
|-----------------------|---------------|-----------|---------------|-----------------------|------------------------|-------------------------|----------------------------------------------------|
| RESULTS FOR 2021-2022 |               |           |               | RESULTS FOR 2021-2022 |                        |                         |                                                    |
| QUARTER               | NEW CLUB GOAL | NEW CLUBS | DROPPED CLUBS | QUARTER               | BER GROWTH NET<br>GOAL | MEMBER GROWTH<br>ACTUAL | DROPPED<br>MEMBERS ACTUAL<br>(including transfers) |
| JULY/AUG/SEPT         | 1             | 1         | 0             | JULY/AUG/SEPT         | 5                      | 20                      | 0                                                  |
| OCT/NOV/DEC           | 0             | 1         | 0             | OCT/NOV/DEC           | 10                     | 23                      | 1                                                  |
| JAN/FEB/MAR           | 1             | 0         | 0             | JAN/FEB/MAR           | 5                      | 0                       | 0                                                  |
| APR/MAY/JUNE          | 0             | 0         | 0             | APR/MAY/JUNE          | 10                     | 0                       | 0                                                  |