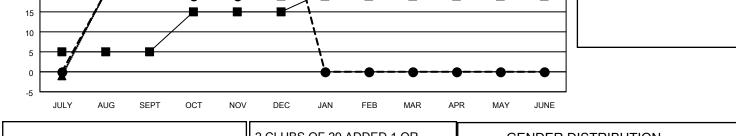

## LOCATION UKRAINE

District 134

Results as of: 12/31/2021

| Clubs                 |               |           |               | Members               |                        |                         |                                                    |
|-----------------------|---------------|-----------|---------------|-----------------------|------------------------|-------------------------|----------------------------------------------------|
| RESULTS FOR 2021-2022 |               |           |               | RESULTS FOR 2021-2022 |                        |                         |                                                    |
| QUARTER               | NEW CLUB GOAL | NEW CLUBS | DROPPED CLUBS | QUARTER               | BER GROWTH NET<br>GOAL | MEMBER GROWTH<br>ACTUAL | DROPPED<br>MEMBERS ACTUAL<br>(including transfers) |
| JULY/AUG/SEPT         | 1             | 1         | 0             | JULY/AUG/SEPT         | 5                      | 20                      | 0                                                  |
| OCT/NOV/DEC           | 0             | 1         | 0             | OCT/NOV/DEC           | 10                     | 23                      | 1                                                  |
| JAN/FEB/MAR           | 1             | 0         | 0             | JAN/FEB/MAR           | 5                      | 0                       | 0                                                  |
| APR/MAY/JUNE          | 0             | 0         | 0             | APR/MAY/JUNE          | 10                     | 0                       | 0                                                  |